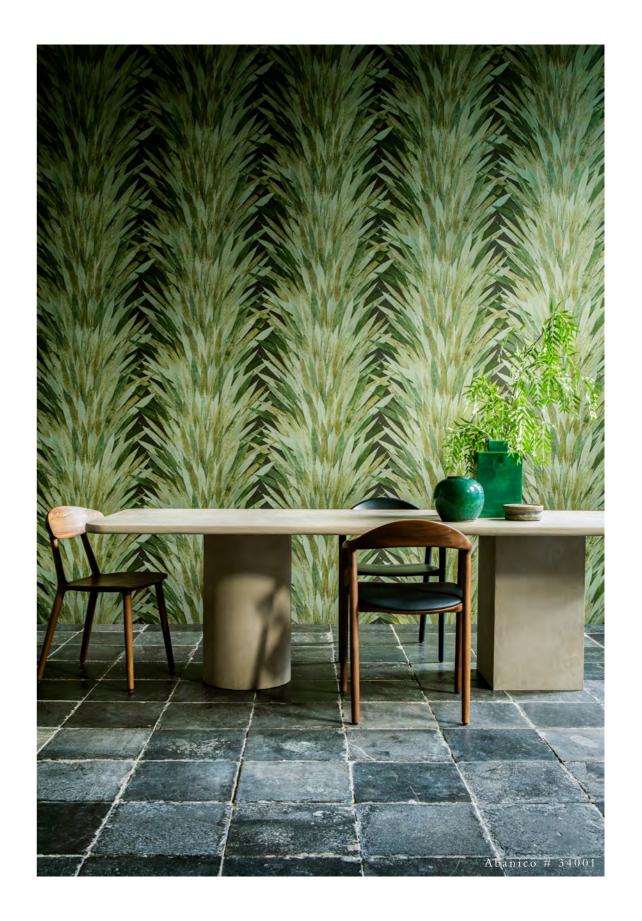

#### Selva

Tropique à la limite. Selva illustrates the tropical beauty of nature through the use of natural materials, warm hues and rough relief structures. In this tactile collection, the inscrutable jungle serves as the ultimate source of inspiration. The shadow play of light and dark creates an extra dimension so that the materials used come into their own.