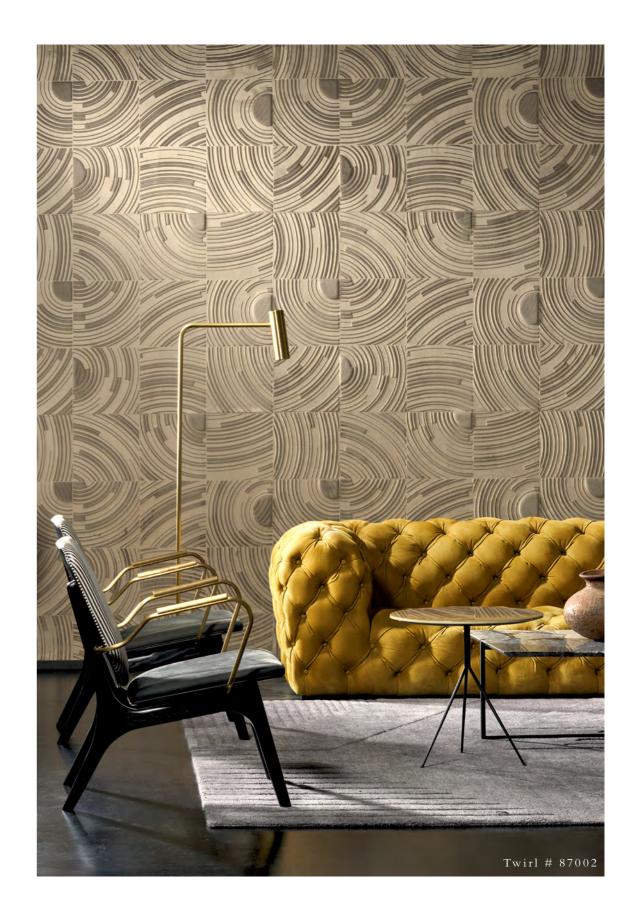

### Velveteen

Intriguing, elegant and luxurious, Velveteen gives your interior the most exclusive touch. The soft velvet makes this wallcovering simply irresistible, while the innovative three-dimensional technology provides depth and pronounced structure to the wall.