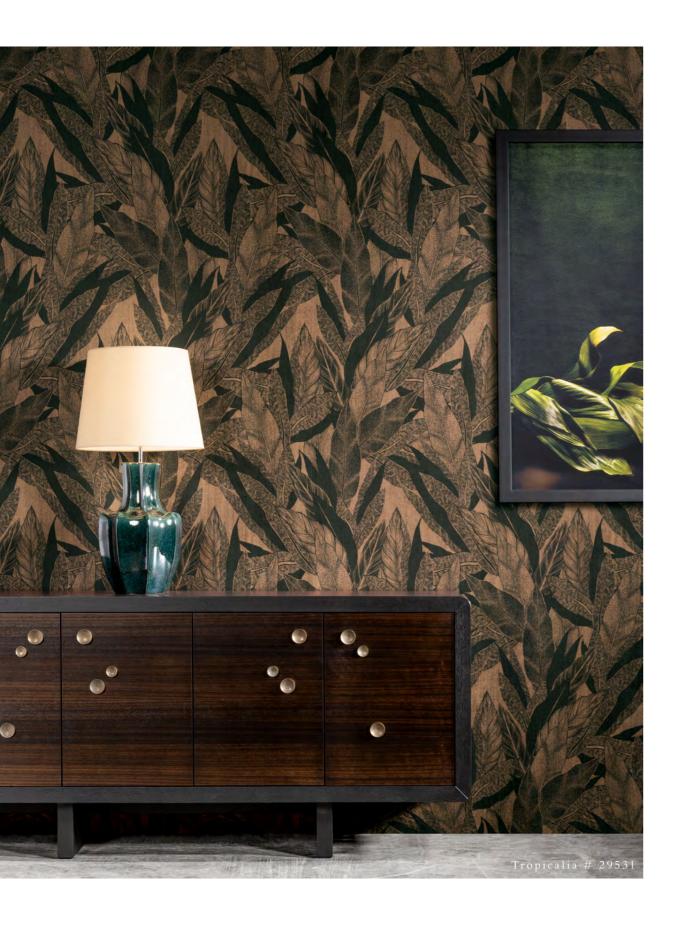

#### Selva

Tropique à la limite. Selva illustrates the tropical beauty of nature through the use of natural materials, warm hues and rough relief structures. In this tactile collection, the inscrutable jungle serves as the ultimate source of inspiration. The shadow play of light and dark creates an extra dimension so that the materials used come into their own.