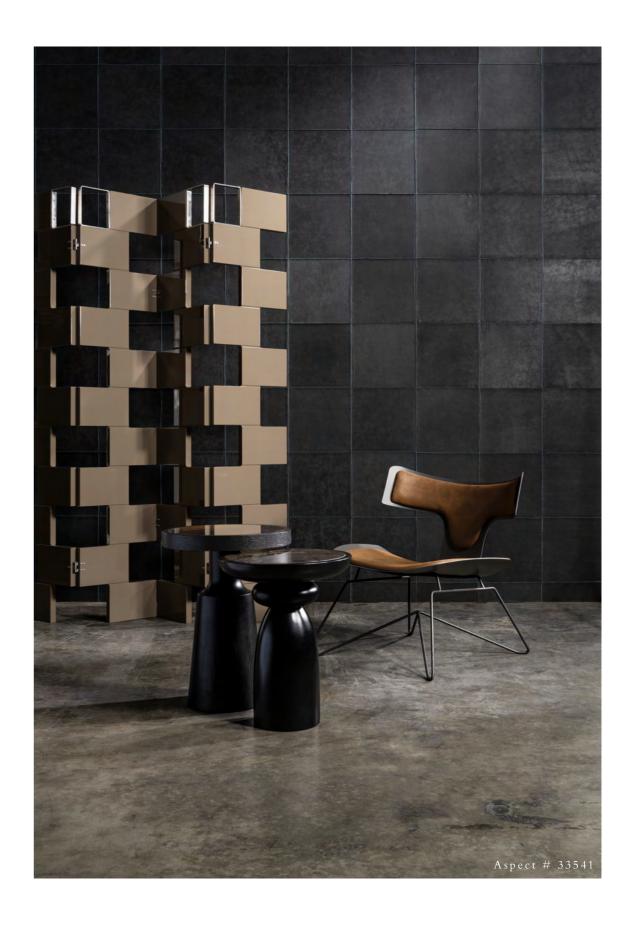

### Velveteen

Intriguing, elegant and luxurious, Velveteen gives your interior the most exclusive touch. The soft velvet makes this wallcovering simply irresistible, while the innovative three-dimensional technology provides depth and pronounced structure to the wall.