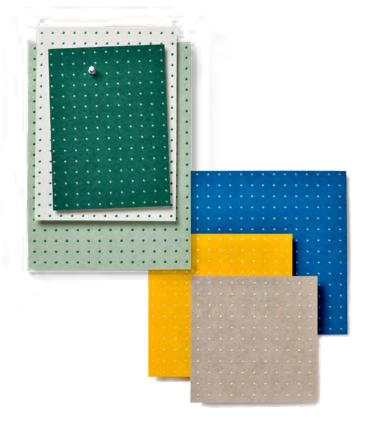

## BARK CLOTH

Flavor Paper for Arte is a collection of audacious wallpapers – to say the least. It's the result of our collaboration with a remarkable company: Flavor Paper. It is an American company from the creative heart of Brooklyn, New York that thrives on extravagant designs and a bold attitude. They are known in the scene for exclusive designer wallpapers made by hand.