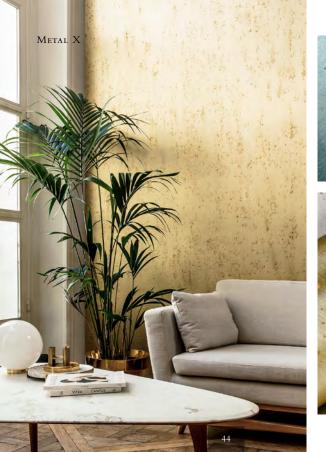

WILDWALK                 | 50   |                          |
|                          |      |                          |

Arte is a passionate designer and manufacturer of sophisticated wallcoverings. Since the outset in 1981, we have had a passion for elegant wallcoverings. Arte wallcoverings blend perfectly with the most prestigious interiors, both in cool or avant-garde surroundings or in a rather exclusive setting. The extensive range creates a cosy atmosphere that exudes elegance and sophistication. Our wallcoverings are used all over the world, both for residential applications and in project designs.



# VELVETEEN











## TAKARA















### Focus

















### ATELIE











### Curiosa























### Vanguard

















### METAL X















## SIGNUM METAL >















# WILDWALK





















### INSERO











### FIGURA



















## OCULAIRE





















## EXPEDITION













# Vertigo















# SPECTRA

















# LEVERA



















# Essentials | Les Nuances



















## LIGNA













## Monochrome































## LIMBEI















































## Lino











## AVALON































## CANTALA









## ENIGMA











## ARTISAN













## NTRIGUE



















Heliodor





























# MIRAGE



























# Insolence





































## BARK CLOTH













Flavor Paper for Arte is a collection of audacious wallpap