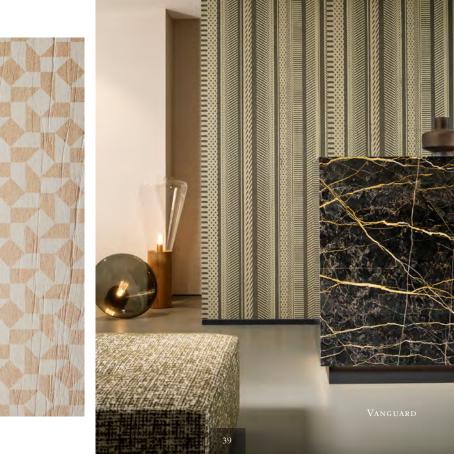

|
| WILDWALK                 | 50   |                          |
|                          |      |                          |

Arte is a passionate designer and manufacturer of sophisticated wallcoverings. Since the outset in 1981, we have had a passion for elegant wallcoverings. Arte wallcoverings blend perfectly with the most prestigious interiors, both in cool or avant-garde surroundings or in a rather exclusive setting. The extensive range creates a cosy atmosphere that exudes elegance and sophistication. Our wallcoverings are used all over the world, both for residential applications and in project designs.



# VELVETEEN











## TAKARA















### Focus

















### ATELIE











### Curiosa























### Vanguard

















### METAL X















## SIGNUM METAL >















# WILDWALK





















### INSERO











### FIGURA



















## OCULAIRE





















## EXPEDITION













# Vertigo















# SPECTRA

















# LEVERA



















# Essentials | Les Nuances



















## LIGNA













## Monochrome































## LIMBEI















































## Lino











## AVALON































## CANTALA









## ENIGMA











## ARTISAN













## NTRIGUE



















Heliodor





























# MIRAGE



























# Insolence





































## BARK CLOTH













Flavor Paper for Arte is a coll