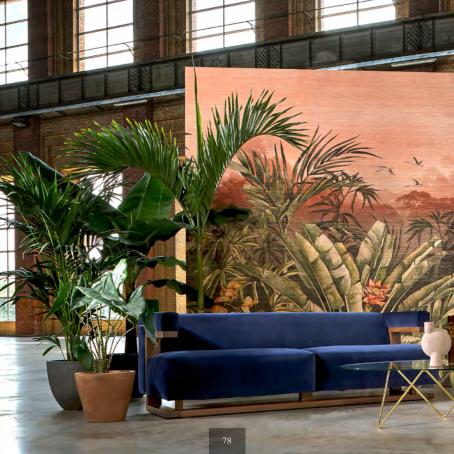

isticated wallcoverings. Since the outset in 1981, we have had a passion for elegant wallcoverings. Arte wallcoverings blend perfectly with the most prestigious interiors, both in cool or avant-garde surroundings or in a rather exclusive setting. The extensive range creates a cosy atmosphere that exudes elegance and sophistication. Our wallcoverings are used all over the world, both for residential applications and in project designs.



# VELVETEEN











## TAKARA















### Focus

















### ATELIE











### Curiosa























### Vanguard

















### METAL X















## SIGNUM METAL >















# WILDWALK





















### INSERO











### FIGURA



















## OCULAIRE





















## EXPEDITION













# Vertigo















# SPECTRA

















# LEVERA



















# Essentials | Les Nuances



















## LIGNA













## Monochrome































## LIMBEI















































## Lino











## AVALON































## CANTALA









## ENIGMA











## ARTISAN













## NTRIGUE



















Heliodor





























# MIRAGE



























# Insolence





































## BARK CLOTH













Flavor Paper for Arte is a collection of audacious wallpapers – to say the least. It's the result of our collaboration with a remarkable company: Flavor Paper. It is an American company from the creative heart of Brooklyn, New York that