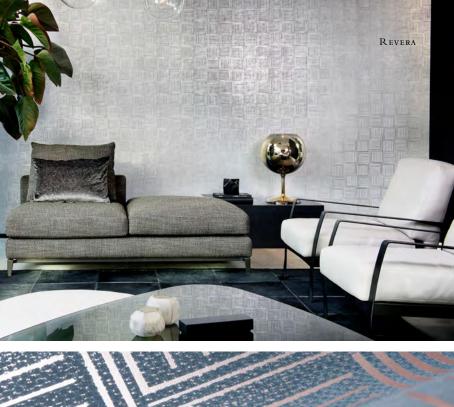

gant wallcoverings. Arte wallcoverings blend perfectly with the most prestigious interiors, both in cool or avant-garde surroundings or in a rather exclusive setting. The extensive range creates a cosy atmosphere that exudes elegance and sophistication. Our wallcoverings are used all over the world, both for residential applications and in project designs.



# VELVETEEN











## TAKARA















### Focus

















### ATELIE











### Curiosa























### Vanguard

















### METAL X















## SIGNUM METAL >















# WILDWALK





















### INSERO











### FIGURA



















## OCULAIRE





















## EXPEDITION













# Vertigo















# SPECTRA

















# LEVERA



















# Essentials | Les Nuances



















## LIGNA













## Monochrome































## LIMBEI















































## Lino











## AVALON































## CANTALA









## ENIGMA











## ARTISAN













## NTRIGUE



















Heliodor





























# MIRAGE



























# Insolence





































## BARK CLOTH













Flavor Paper for Arte is a collection of audacious wallpapers – to say the least. It's the result of our collaboration with a remarkable company: Flavor Paper. It is an American company from the creative heart of Brooklyn, New York that thrives on extravagant designs and a bold attitude. They are known in the scene