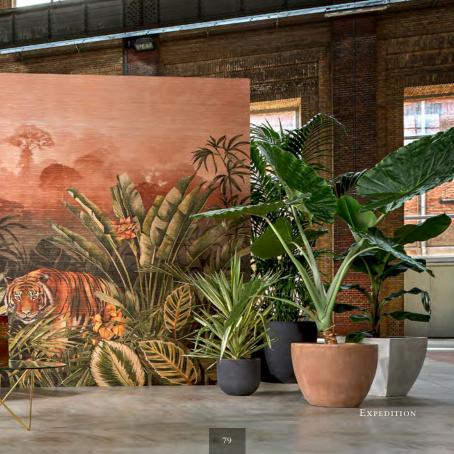

ticated wallcoverings. Since the outset in 1981, we have had a passion for elegant wallcoverings. Arte wallcoverings blend perfectly with the most prestigious interiors, both in cool or avant-garde surroundings or in a rather exclusive setting. The extensive range creates a cosy atmosphere that exudes elegance and sophistication. Our wallcoverings are used all over the world, both for residential applications and in project designs.



# VELVETEEN











## TAKARA















### Focus

















### ATELIE











### Curiosa























### Vanguard

















### METAL X















## SIGNUM METAL >















# WILDWALK





















### INSERO











### FIGURA



















## OCULAIRE





















## EXPEDITION













# Vertigo















# SPECTRA

















# LEVERA



















# Essentials | Les Nuances



















## LIGNA













## Monochrome































## LIMBEI















































## Lino











## AVALON































## CANTALA









## ENIGMA











## ARTISAN













## NTRIGUE



















Heliodor





























# MIRAGE



























# Insolence





































## BARK CLOTH













Flavor Paper for Arte is a collection of audacious wallpapers – to say the least. It's the result of our collaboration with a remarkable company: Flavor Paper. It is an American company from the creative heart of Brooklyn, New York that th