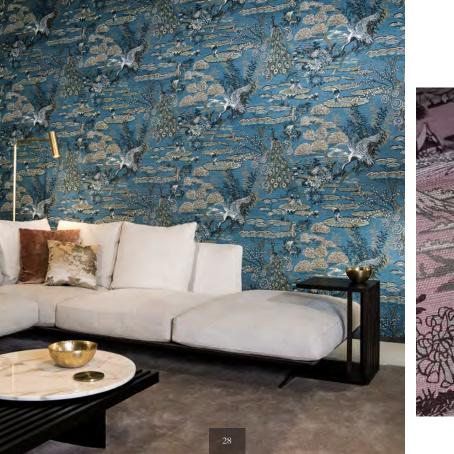

1                |
| VERTIGO                  | 80   |                          |
| WILDWALK                 | 50   |                          |
|                          |      |                          |

Arte is a passionate designer and manufacturer of sophisticated wallcoverings. Since the outset in 1981, we have had a passion for elegant wallcoverings. Arte wallcoverings blend perfectly with the most prestigious interiors, both in cool or avant-garde surroundings or in a rather exclusive setting. The extensive range creates a cosy atmosphere that exudes elegance and sophistication. Our wallcoverings are used all over the world, both for residential applications and in project designs.



# VELVETEEN











## TAKARA















### Focus

















### ATELIE











### Curiosa























### Vanguard

















### METAL X















## SIGNUM METAL >















# WILDWALK





















### INSERO











### FIGURA



















## OCULAIRE





















## EXPEDITION













# Vertigo















# SPECTRA

















# LEVERA



















# Essentials | Les Nuances



















## LIGNA













## Monochrome































## LIMBEI















































## Lino











## AVALON































## CANTALA









## ENIGMA











## ARTISAN













## NTRIGUE



















Heliodor





























# MIRAGE



























# Insolence





































#